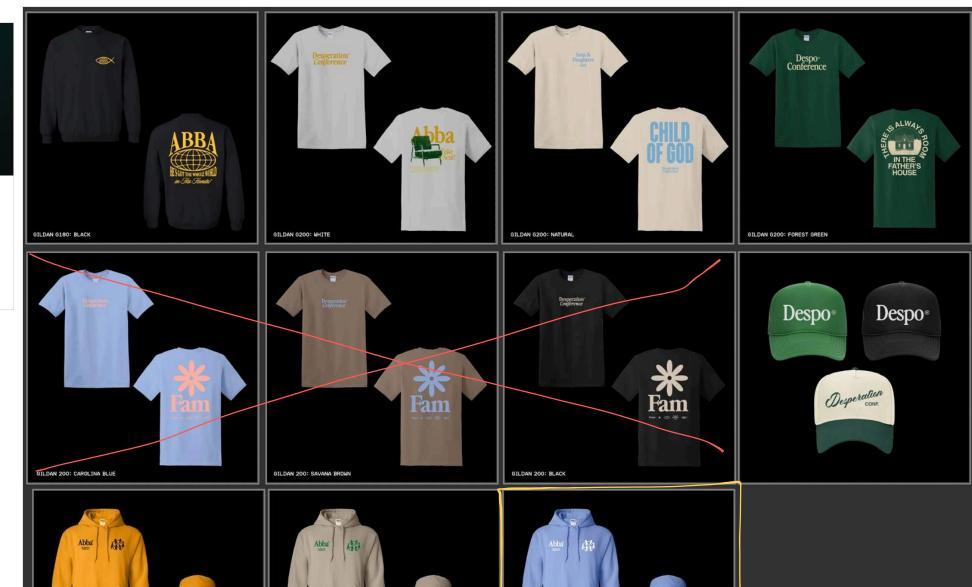

#### **SINGLES** -

-Hoodies

-Yellow

-Front and Back

-Front and Back

-Blue

-Front and Back

-T-Shirts

-White -Front and Back

-Brown

-Front and Back

-Front and Back

-Black

-Two-tone

## GROUP-

-Group of 3

-Hoodies

-T-Shirts -Hats

-Mixture of all three

-Group of 6

-Mixture of everything

-Group of 2

-Hoodie and T-Shirt

-T-Shirt and Hats

-Hoodie and Hats

-Just Hats